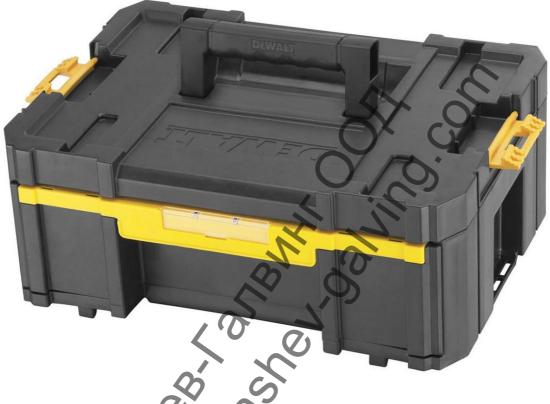

## **Deep Drawer including 6 cups with cover** TSTAK<sup>TM</sup> III DWST1-70705

- Ball Bering slides making the products reliable for heavy duty jobs
- •
- Removable cups for small parts and accessories (2 big and 2 small cups) Useful volume in Liters: 9.51 Wall thickness: 2,8-3,0 mm Stackable: All units can stack one on top of the other. Durable side latches to ensure • units are fixed.
- Bi material handle on top of each unit to ensure easy and comfortable lifting ٠
- Innovative design: robust and rugged
- Flexible, stackable Mix & Match platform which allows different combinations

Specifications

Width 440 mm Depth 176 mm Height 314 mm